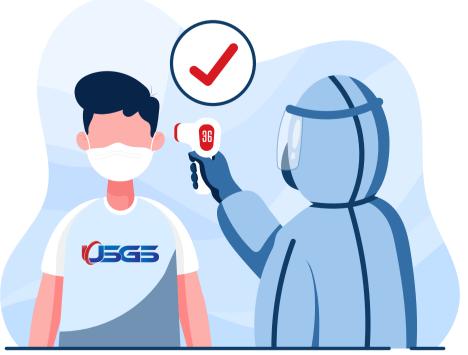

## **SAFETY PROTOCOL**

- Our employees are being screened before clocking in to ensure that they are not showing any signs of COVID.
- Training on avoiding cross contamination

Frequently changing gloves