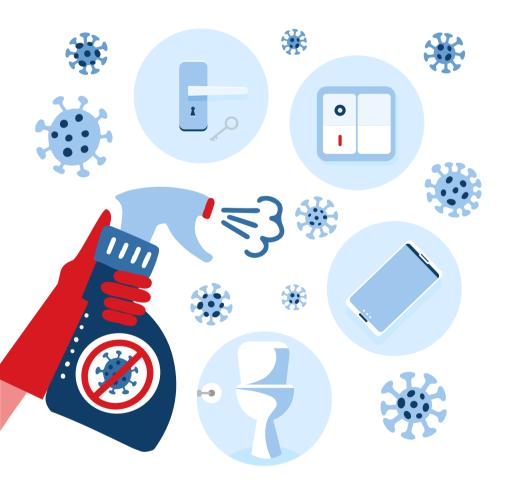

## ENHANCED CLEANING

Going beyond the standard by offering additional services to keep everyone safe

- Wiping and disinfecting high touch points frequently
- Electrostatic Spraying with CDC approved disinfectants